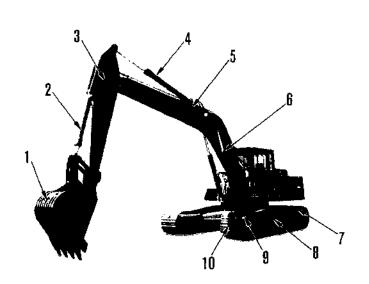

#### GENERAL LOCATIONS AND SPECIFICATIONS

#### **GENERAL LOCATIONS AND SPECIFICATIONS**

1. Bucket 6. Boom cylinder
2. Bucket cylinder 7. Sprocket
3. Arm 8. Track frame
4. Arm cylinder 9. Idler
5. Boom 10. Track shoe

NOTE: Specifications are subject to change without notice.